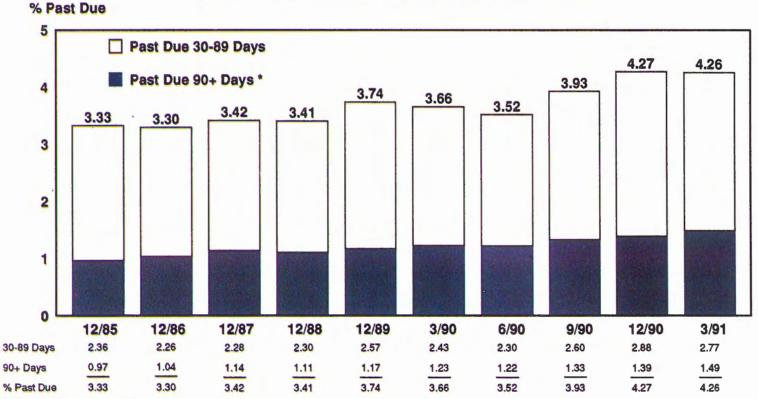

1.4    | 36.0    | 40.3            |
| Other Real Estate Owned                                                 | 7.2     | 8.8     | 10.5    | 10.7    | 12.5    | 12.8    | 15.0    | 17.3    | 20.0    | 22.9            |
| (Percent)<br>Noncurrent Real Estate Loans<br>to Total Real Estate Loans | 2.41 %  | 2.70 %  | 2.78%   | 2.38%   | 2.95 %  | 3.16 %  | 3.46 %  | 3.83 %  | 4.34%   | 6 <b>4.82</b> % |
| Troubled RE Asset Rate                                                  | 3.98    | 4.33    | 4.45    | 3.90    | 4.52    | 4.73    | 5.22    | 5.81    | 6.59    | 7.36            |

Troubled Real Estate Asset Rate = Ratio of noncurrent real estate loans Plus OREO to total real estate loans Plus OREO



### **Consumer Loans, 1985 - 1991**

**Consumer Loan Delinquency Rates, 1985 - 1991** 



\*Includes All Nonaccruals



#### **State Rankings**

|                          | All Banks | 1st Qtr. '91 | Rank | 1st Qtr. '90 | Rank    |
|--------------------------|-----------|--------------|------|--------------|---------|
| <b>Dist. of Columbia</b> | 25        | 60.00        | 1200 | 34.62        | 3       |
| New Hampshire            | 42        | 54.76        | 2    | 34.09        | 2164281 |
| Connecticut              | 63        | 53.97        | 3    | 40.85        | 2       |
| Arizona                  | 37        | 45.95        | 4    | 53.66        |         |
| Massachusetts            | 84        | 35.71        | 5    | 23.96        | 6       |
| Vermont                  | 27        | 25.93        | 6    | 7.41         | 30      |
| New Jersey               | 129