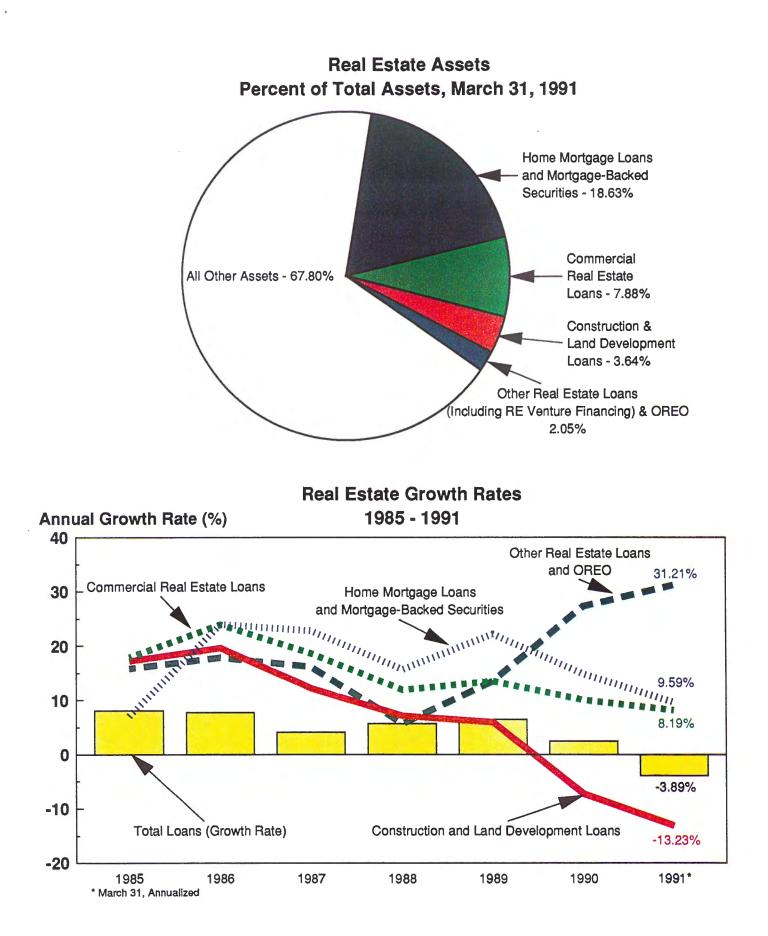

# HIGHLIGHTS – FIRST QUARTER 1991 COMMERCIAL BANK PERFORMANCE

- Troubled assets continue to grow more rapidly than capital and reserves. During the first quarter, noncurrent loans and leases increased by \$7.2 billion, and other real estate owned grew by nearly \$3 billion. Equity capital increased by only \$4.4 billion, and reserves shrank by almost \$500 million. This is the fifth consecutive quarter (and the eighth time in the last ten quarters) that commercial banks' ratio of capital and reserves to noncurrent loans and leases has declined.
- Most of the credit-quality problems are appearing in banks' domestic loan portfolios. Net charge-offs of loans and leases of \$6.3 billion were slightly below the \$6.7 billion of a year ago, but charge-offs of **domestic** loans and leases, at \$5.4 billion, were 39 percent higher than the \$3.9 billion in domestic loan charge-offs taken by banks in the first quarter of 1990.
- Real estate lending growth and growth in banks' holdings of mortgage-backed securities continue to underpin what little asset growth has taken place. For the twelve months ended March 31, total commercial bank assets grew by \$33.5 billion (1 percent). Over the same period, real estate loans outstanding at commercial banks increased by \$58.5 billion (7.5 percent), and their holdings of mortgage-backed securities grew by \$24.9 billion (18.8 percent).
- New details on lending exposure and troubled loans, reported for the first time in March, illustrate the extent to which banks' real estate lending problems are concentrated in commercial real estate and construction and development lending. These two loan categories account for less than half (43.5 percent) of all real estate loans held by commercial banks, but constitute more than three-quarters (76.4 percent) of the \$40.3 billion in real estate loans that were noncurrent at the end of the first quarter. Construction and development loans had the highest proportion of noncurrent loans – more than 13 percent of the \$122 billion in outstanding construction and development loans were either 90 days or more past-due or in nonaccrual status at the end of March.
- In addition, new data reported in March show that banks hold \$28.6 billion in loans to finance commercial real estate, construction and land development activities that are not included in "total real estate loans," because they are not secured by real estate properties (they are included with either "commercial and industrial" loans or with "other" loans). More than \$2.3 billion (8.2 percent) of these loans are noncurrent.
- Data on highly-leveraged transactions (HLTs) were reported for the first time in March. The data show that HLTs totalled \$74 billion at the end of March. Of that amount, \$7.3 billion (9.8 percent) was noncurrent. Most of the industry's HLT holdings are at the largest banks; more than three-quarters (78 percent) of the total HLTs outstanding are held by banks with assets greater than \$10 billion.
- Data on troubled loans to foreign governments and official agencies were also reported for the first time in March. The data show that, of the \$24.8 billion in outstanding loans to foreign governments, \$5.1 billion (20.7 percent) were noncurrent at the end of March.
- The number of insured commercial banks had a net decline of 92 during the first three months of 1991, to 12,246 at the end of March. This net decline was equal to the number of banks absorbed by mergers in that period (92). New charters (25) and bank failures (28) offset each other in the first quarter. This is the twenty-fifth consecutive quarter (since the end of 1984, when there were 14,477 banks) that the number of insured commercial banks has shrunk.