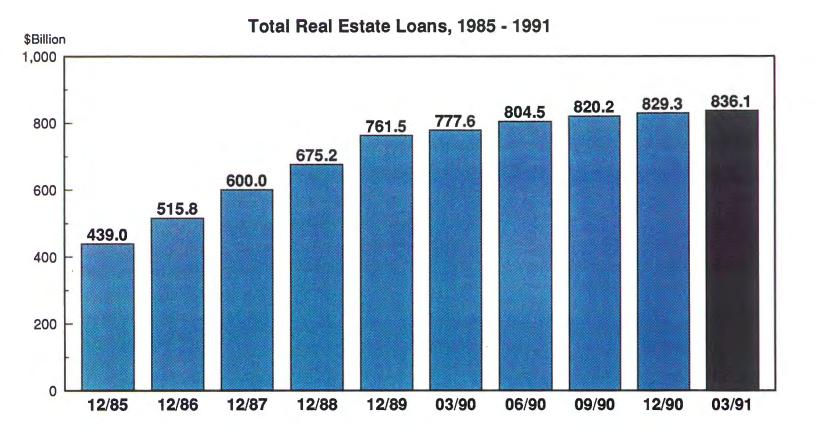

|                  | % Troubled<br>03/31/91 | Rank | % Troubled 12/31/90 | Rank |
|------------------|------------------------|------|---------------------|------|
| Ohlo             | 4,36                   | 237  | 3.78                | 29   |
| Nevada           | 4,33                   | 28   | 4.04                | 27   |
| North Carolina   | 4.29                   | 20   | 3.66                | 24   |
| Mississiopi      | 4.28                   | 9(0) | 4.09                | 26   |
| Miseouri         | 4,28                   | 3    | 3,79                | 33   |
| California       | 4.24                   | 212  | 2.96                | (2)  |
| Delaware         | 3.97                   | 33   | 2.77                | 43   |
| Arkansas         | 3,96                   | 34   | 3.82                | 28   |
| Minnesota        | 3.85                   | 35   | 3.78                | 30   |
| Kentucky         | 3.72                   | 36   | 3.73                | 32   |
| Montana          | 3.68                   | 37   | 3.47                | 35   |
| North Dakota     | 3.62                   | 38   | 3.06                | 38   |
| Alabama          | 3.32                   | 39   | 2.96                | 39   |
| South Carolina   | 3.30                   | 40   | 2.82                | 42   |
| Indiana          | 3.28                   | 41   | 3.18                | 36   |
| Washington       | 3.25                   | 42   | 3.16                | 37   |
| Michigan         | 3.13                   | 43   | 2.72                | 45   |
| Oregon           | 3.13                   | 44   | 2.92                | 41   |
| West Virginia    | 3.02                   | 45   | 2.74                | 44   |
| South Dakota     | 2.66                   | 46   | 2.58                | 46   |
| Nebraska         | 2.38                   | 47   | 2.29                | 47   |
| Wisconsin        | 2.27                   | 48   | 2.15                | 48   |
| lowa             | 2.10                   | 49   | 2.13                | 49   |
| Idaho            | 1.83                   | 50   | 1.82                | 50   |
| Hawali           | 0.70                   | 51   | 0.65                | 51   |
| 50 STATES AND DC | 7.38                   |      | 6.60                |      |