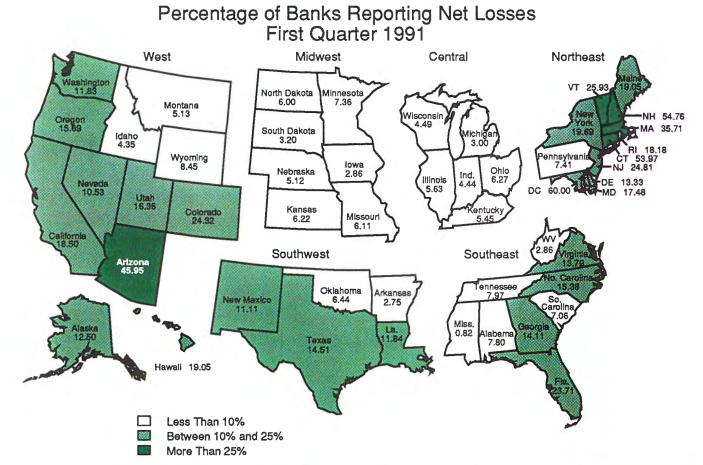

|
| Other Real Estate Owned                                                 | 7.2     | 8.8     | 10.5    | 10.7    | 12.5    | 12.8    | 15.0    | 17.3    | 20.0    | 22.9            |
| (Percent)<br>Noncurrent Real Estate Loans<br>to Total Real Estate Loans | 2.41 %  | 2.70 %  | 2.78%   | 2.38%   | 2.95 %  | 3.16 %  | 3.46 %  | 3.83 %  | 4.34%   | 6 <b>4.82</b> % |
| Troubled RE Asset Rate                                                  | 3.98    | 4.33    | 4.45    | 3.90    | 4.52    | 4.73    | 5.22    | 5.81    | 6.59    | 7.36            |

Troubled Real Estate Asset Rate = Ratio of noncurrent real estate loans Plus OREO to total real estate loans Plus OREO



### **Consumer Loans, 1985 - 1991**

**Consumer Loan Delinquency Rates, 1985 - 1991** 



\*Includes All Nonaccruals



#### **State Rankings**

|                          | All Banks | 1st Qtr. '91 | Rank | 1st Qtr. '90 | Rank    |
|--------------------------|-----------|--------------|------|--------------|---------|
| <b>Dist. of Columbia</b> | 25        | 60.00        | 1200 | 34.62        | 3       |
| New Hampshire            | 42        | 54.76        | 2    | 34.09        | 2164281 |
| Connecticut              | 63        | 53.97        | 3    | 40.85        | 2       |
| Arizona                  | 37        | 45.95        | 4    | 53.66        |         |
| Massachusetts            | 84        | 35.71        | 5    | 23.96        | 6       |
| Vermont                  | 27        | 25.93        | 6    | 7.41         | 30      |
| New Jersey               | 129       | 24.39        | . 7  | 23,26