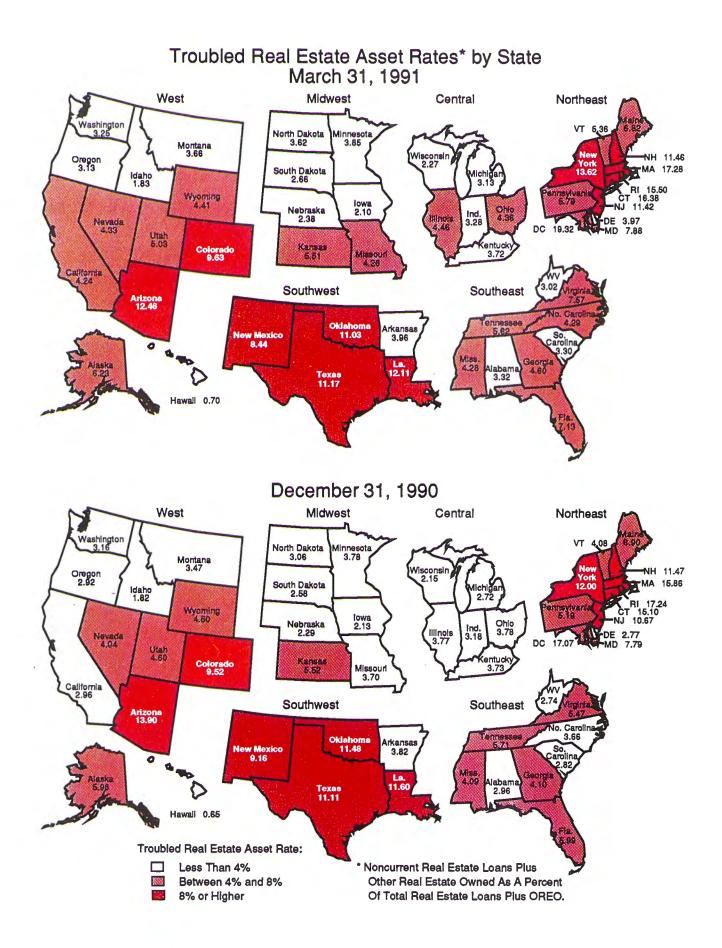

Quarterly Net Interest Margin of FDIC-Insured Banks, 1984 - 1991 Net Interest Margin (%) 4.5 Banks < \$100 Million 6 32 3.99 Banks > \$100 Million 3.5 

State Rankings

|                      | % Troubled<br>03/31/91 | Rank | % Troubled<br>12/31/90 | Rank   |
|----------------------|------------------------|------|------------------------|--------|
| District of Columbia | 19,32                  | 100  | 17.07                  | 2      |
| Massachusetts        | 17,28                  | 2    | 15,86                  | 3      |
| Connecticut          | 16,38                  | 3    | 15,10                  | 4      |
| Rhode Island         | 15.50                  | 4    | 17.24                  | 1997 B |
| New York             | 13.62                  | 5    | 12.00                  | 6      |
| Arizona              | 12.46                  | 6    | 13,90                  | 5      |
| Louisiana            | 12.11                  | 7    | 11.60                  | 7      |
| New Hampshire        | 11.46                  | 8    | 11.47                  | 9      |
| New Jersey           | 11.42                  | 9    | 10.67                  | 11     |
| Texas                | 11.17                  | 10   | 11.11                  | 10     |
| Oklahoma             | 11.03                  | 11   | 11.48                  | 8      |
| Colorado             | 9,63                   | 12   | 9,52                   | 12     |
| New Mexico           | 8.44                   | 13   | 9,16                   | 13     |
| Maryland             | 7.88                   | 14   | 7.79                   | 14     |
| Virginia             | 7.57                   | 15   | 5,47                   | 20     |
| Fiorida              | 7.13                   | 16   | 5,99                   | 16     |
| Maine                | 6.82                   | 47   | 6,90                   | 15     |
| Alaska               | 6.23                   | 18   | 5,98                   | 17     |
| Pennsylvania         | 5,79                   | 1.9  | 5,19                   | 26     |
| Tennessee            | 5.62                   | 20   | 5.71                   | 18     |
| Kansas               | 5.51                   | 21   | 5.62                   | 19     |
| Vermont              | 5.36                   | 22   | 4.08                   | 26     |
| Utah                 | 5.03                   | 23   | 4.60                   | 22     |
| Georgia              | 4.60                   | 24   | 4,10                   | 24     |
| Illinois             | 4.46                   | 25   | 3,77                   | 31     |
| Wyoming              | 4.41                   | 26   | 4.50                   | 23     |

|                  | % Troubled<br>03/31/91 | Rank | % Troubled 12/31/90 | Rank |
|------------------|------------------------|------|---------------------|------|
| Ohlo             | 4,36                   | 237  | 3.78                | 29   |
| Nevada           | 4,33                   | 28   | 4.04                | 27   |
| North Carolina   | 4.29                   | 20   | 3.66                | 24   |
| Mississiopi      | 4.28                   | 9(0) | 4.09                | 26   |
| Miseouri         | 4,28                   | 3    | 3,79                | 33   |
| California       | 4.24                   | 212  | 2.96                | (2)  |
| Delaware         | 3.97                   | 33   | 2.77                | 43   |
| Arkansas         | 3,96                   | 34   | 3.82                | 28   |
| Minnesota        | 3.85                   | 35   | 3.78                | 30   |
| Kentucky         | 3.72                   | 36   | 3.73                | 32   |
| Montana          | 3.68                   | 37   | 3.47                | 35   |
| North Dakota     | 3.62                   | 38   | 3.06                | 38   |
| Alabama          | 3.32                   | 39   | 2.96                | 39   |
| South Carolina   | 3.30                   | 40   | 2.82                | 42   |
| Indiana          | 3.28                   | 41   | 3.18                | 36   |
| Washington       | 3.25                   | 42   | 3.16                | 37   |
| Michigan         | 3.13                   | 43   | 2.72                | 45   |
| Oregon           | 3.13                   | 44   | 2.92                | 41   |
| West Virginia    | 3.02                   | 45   | 2.74                | 44   |
| South Dakota     | 2.66                   | 46   | 2.58                | 46   |
| Nebraska         | 2.38                   | 47   | 2.29                | 47   |
| Wisconsin        | 2.27                   | 48   | 2.15                | 48   |
| lowa             | 2.10                   | 49   | 2.13                | 49   |
| Idaho            | 1.83                   | 50   | 1.82                | 50   |
| Hawali           | 0.70                   | 51   | 0.65                | 51   |
| 50 STATES AND DC | 7.38                   |      | 6.60                |      |