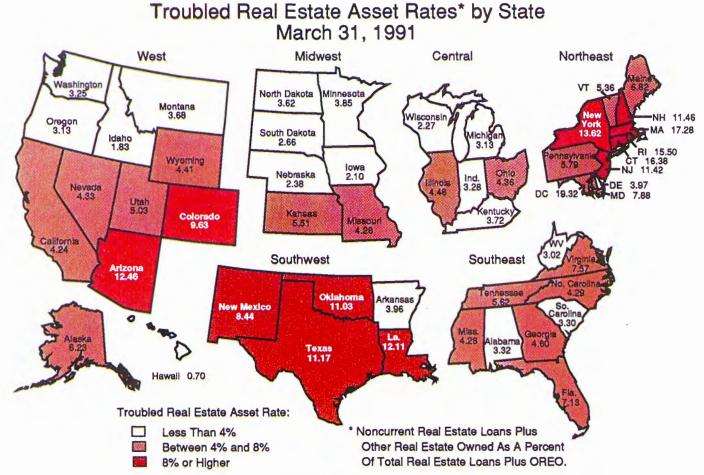

Quarterly Net Interest Margin of FDIC-Insured Banks, 1984 - 1991 Net Interest Margin (%) 4.5 Banks < \$100 Million 6 32 3.99 Banks > \$100 Million 3.5 

State Rankings

|                      | % Troubled<br>03/31/91 | Rank | % Troubled<br>12/31/90 | Rank   |
|----------------------|------------------------|------|------------------------|--------|
| District of Columbia | 19,32                  | 100  | 17.07                  | 2      |
| Massachusetts        | 17,28                  | 2    | 15,86                  | 3      |
| Connecticut          | 16,38                  | 3    | 15,10                  | 4      |
| Rhode Island         | 15.50                  | 4    | 17.24                  | 1997 B |
| New York             | 13.62                  | 5    | 12.00                  | 6      |
| Arizona              | 12.46                  | 6    | 13,90                  | 5      |
| Louisiana            | 12.11                  | 7    | 11.60                  | 7      |
| New Hampshire        | 11.46                  | 8    | 11.47                  | 9      |
| New Jersey           | 11.42                  | 9    | 10.67                  | 11     |
| Texas                | 11.17                  | 10   | 11.11                  | 10     |
| Oklahoma             | 11.03                  | 11   | 11.48                  | 8      |
| Colorado             | 9,63                   | 12   | 9,52                   | 12     |
| New Mexico           | 8.44                   | 13   | 9,16                   | 13     |
| Maryland             | 7.88                   | 14   | 7.79                   | 14     |
| Virginia             | 7.57                   | 15   | 5,47                   | 20     |
| Fiorida              | 7.13                   | 16   | 5,99                   | 16     |
| Maine                | 6.82                   | 47   | 6,90                   | 15     |
| Alaska               | 6.23                   | 18   | 5,98                   | 17     |
| Pennsylvania         | 5,79                   | 1.9  | 5,19                   | 26     |
| Tennessee            | 5.62                   | 20   | 5.71                   | 18     |
| Kansas               | 5.51                   | 21   | 5.62                   | 19     |
| Vermont              | 5.36                   | 22   | 4.08                   | 26     |
| Utah                 | 5.03                   | 23   | 4.60                   | 22     |
| Georgia              | 4.60                   | 24   | 4,10                   | 24     |
| Illinois             | 4.46                   | 25   | 3,77                   | 31     |
| Wyoming              | 4.41                   | 26   | 4.50                   | 23     |

|                  | % Troubled<br>03/31/91 | Rank | % Troubled 12/31/90 | Rank |
|------------------|------------------------|------|---------------------|------|
| Ohlo             | 4,36                   | 237  | 3.78                | 29   |
| Nevada           | 4,33                   | 28   | 4.04                | 27   |
| North Carolina   | 4.29                   | 20   | 3.66                | 24   |
| Mississiopi      | 4.28                   | 9(0) | 4.09                | 26   |
| Miseouri         | 4,28                   | 3    | 3,79                | 33   |
| California       | 4.24                   | 212  | 2.96                | (2)  |
| Delaware         | 3.97                   | 33   | 2.77                | 43   |
| Arkansas         | 3,96                   | 34   | 3.82                | 28   |
| Minnesota        | 3.85                   | 35   | 3.78                | 30   |
| Kentucky         | 3.72                   | 36   | 3.73                | 32   |
| Montana          | 3.68                   | 37   | 3.47                | 35   |
| North Dakota     | 3.62                   | 38   | 3.06                | 38   |
| Alabama          | 3.32                   | 39   | 2.96                | 39   |
| South Carolina   | 3.30                   | 40   | 2.82                | 42   |
| Indiana          | 3.28                   | 41   | 3.18                | 36   |
| Washington       | 3.25                   | 42   | 3.16                | 37   |
| Michigan         | 3.13                   | 43   | 2.72                | 45   |
| Oregon           | 3.13                   | 44   | 2.92                | 41   |
| West Virginia    | 3.02                   | 45   | 2.74                | 44   |
| South Dakota     | 2.66                   | 46   | 2.58                | 46   |
| Nebraska         | 2.38                   | 47   | 2.29                | 47   |
| Wisconsin        | 2.27                   | 48   | 2.15                | 48   |
| lowa             | 2.10                   | 49   | 2.13                | 49   |
| Idaho            | 1.83                   | 50   | 1.82                | 50   |
| Hawali           | 0.70                   | 51   | 0.65                | 51   |
| 50 STATES AND DC | 7.38                   |      | 6.60                |      |