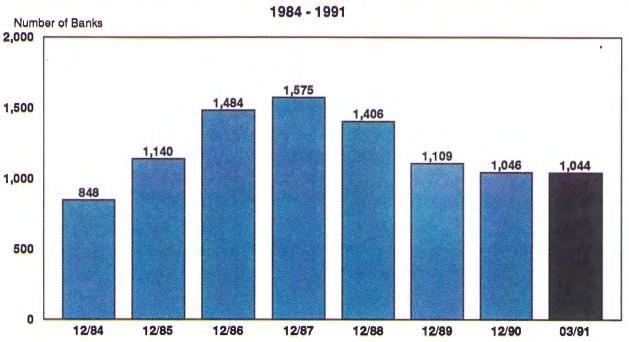

# HIGHLIGHTS – FIRST QUARTER 1991 COMMERCIAL BANK PERFORMANCE

- Troubled assets continue to grow more rapidly than capital and reserves. During the first quarter, noncurrent loans and leases increased by \$7.2 billion, and other real estate owned grew by nearly \$3 billion. Equity capital increased by only \$4.4 billion, and reserves shrank by almost \$500 million. This is the fifth consecutive quarter (and the eighth time in the last ten quarters) that commercial banks' ratio of capital and reserves to noncurrent loans and leases has declined.
- Most of the credit-quality problems are appearing in banks' domestic loan portfolios. Net charge-offs of loans and leases of \$6.3 billion were slightly below the \$6.7 billion of a year ago, but charge-offs of **domestic** loans and leases, at \$5.4 billion, were 39 percent higher than the \$3.9 billion in domestic loan charge-offs taken by banks in the first quarter of 1990.
- Real estate lending growth and growth in banks' holdings of mortgage-backed securities continue to underpin what little asset growth has taken place. For the twelve months ended March 31, total commercial bank assets grew by \$33.5 billion (1 percent). Over the same period, real estate loans outstanding at commercial banks increased by \$58.5 billion (7.5 percent), and their holdings of mortgage-backed securities grew by \$24.9 billion (18.8 percent).
- New details on lending exposure and troubled loans, reported for the first time in March, illustrate the extent to which banks' real estate lending problems are concentrated in commercial real estate and construction and development lending. These two loan categories account for less than half (43.5 percent) of all real estate loans held by commercial banks, but constitute more than three-quarters (76.4 percent) of the \$40.3 billion in real estate loans that were noncurrent at the end of the first quarter. Construction and development loans had the highest proportion of noncurrent loans – more than 13 percent of the \$122 billion in outstanding construction and development loans were either 90 days or more past-due or in nonaccrual status at the end of March.
- In addition, new data reported in March show that banks hold \$28.6 billion in loans to finance commercial real estate, construction and land development activities that are not included in "total real estate loans," because they are not secured by real estate properties (they are included with either "commercial and industrial" loans or with "other" loans). More than \$2.3 billion (8.2 percent) of these loans are noncurrent.
- Data on highly-leveraged transactions (HLTs) were reported for the first time in March. The data show that HLTs totalled \$74 billion at the end of March. Of that amount, \$7.3 billion (9.8 percent) was noncurrent. Most of the industry's HLT holdings are at the largest banks; more than three-quarters (78 percent) of the total HLTs outstanding are held by banks with assets greater than \$10 billion.
- Data on troubled loans to foreign governments and official agencies were also reported for the first time in March. The data show that, of the \$24.8 billion in outstanding loans to foreign governments, \$5.1 billion (20.7 percent) were noncurrent at the end of March.
- The number of insured commercial banks had a net decline of 92 during the first three months of 1991, to 12,246 at the end of March. This net decline was equal to the number of banks absorbed by mergers in that period (92). New charters (25) and bank failures (28) offset each other in the first quarter. This is the twenty-fifth consecutive quarter (since the end of 1984, when there were 14,477 banks) that the number of insured commercial banks has shrunk.