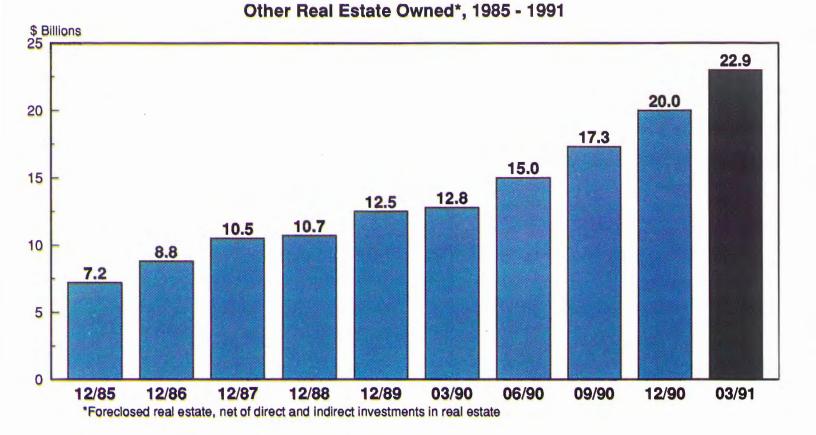

# HIGHLIGHTS – FIRST QUARTER 1991 COMMERCIAL BANK PERFORMANCE

- Troubled assets continue to grow more rapidly than capital and reserves. During the first quarter, noncurrent loans and leases increased by \$7.2 billion, and other real estate owned grew by nearly \$3 billion. Equity capital increased by only \$4.4 billion, and reserves shrank by almost \$500 million. This is the fifth consecutive quarter (and the eighth time in the last ten quarters) that commercial banks' ratio of capital and reserves to noncurrent loans and leases has declined.
- Most of the credit-quality problems are appearing in banks' domestic loan portfolios. Net charge-offs of loans and leases of \$6.3 billion were slightly below the \$6.7 billion of a year ago, but charge-offs of **domestic** loans and leases, at \$5.4 billion, were 39 percent higher than the \$3.9 billion in domestic loan charge-offs taken by banks in the first quarter of 1990.
- Real estate lending growth and growth in banks' holdings of mortgage-backed securities continue to underpin what little asset growth has taken place. For the twelve months ended March 31, total commercial bank assets grew by \$33.5 billion (1 percent). Over the same period, real estate loans outstanding at commercial banks increased by \$58.5 billion (7.5 percent), and their holdings of mortgage-backed securities grew by \$24.9 billion (18.8 percent).
- New details on lending exposure and troubled loans, reported for the first time in March, illustrate the extent to which banks' real estate lending problems are concentrated in commercial real estate and construction and development lending. These two loan categories account for less than half (43.5 percent) of all real estate loans held by commercial banks, but constitute more than three-quarters (76.4 percent) of the \$40.3 billion in real estate loans that were noncurrent at the end of the first quarter. Construction and development loans had the highest proportion of noncurrent loans – more than 13 percent of the \$122 billion in outstanding construction and development loans were either 90 days or more past-due or in nonaccrual status at the end of March.
- In addition, new data reported in March show that banks hold \$28.6 billion in loans to finance commercial real estate, construction and land development activities that are not included in "total real estate loans," because they are not secured by real estate properties (they are included with either "commercial and industrial" loans or with "other" loans). More than \$2.3 billion (8.2 percent) of these loans are noncurrent.
- Data on highly-leveraged transactions (HLTs) were reported for the first time in March. The data show that HLTs totalled \$74 billion at the end of March. Of that amount, \$7.3 billion (9.8 percent) was noncurrent. Most of the industry's HLT holdings are at the largest banks; more than three-quarters (78 percent) of the total HLTs outstanding are held by banks with assets greater than \$10 billion.
- Data on troubled loans to foreign governments and official agencies were also reported for the first time in March. The data show that, of the \$24.8 billion in outstanding loans to foreign governments, \$5.1 billion (20.7 percent) were noncurrent at the end of March.
- The number of insured commercial banks had a net decline of 92 during the first three months of 1991, to 12,246 at the end of March. This net decline was equal to the number of banks absorbed by mergers in that period (92). New charters (25) and bank failures (28) offset each other in the first quarter. This is the twenty-fifth consecutive quarter (since the end of 1984, when there were 14,477 banks) that the number of insured commercial banks has shrunk.