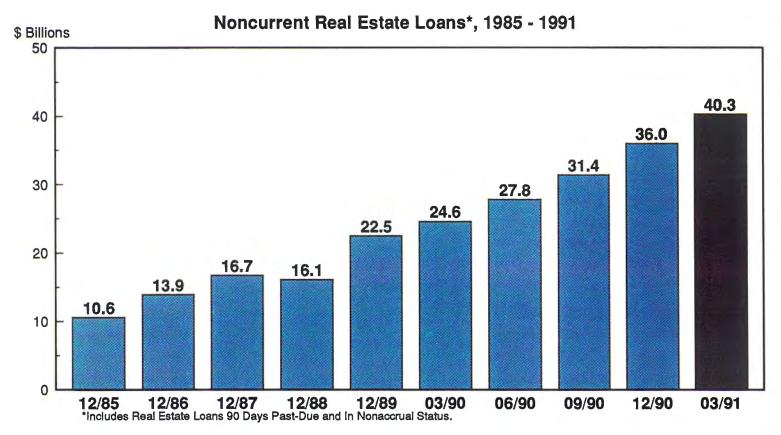

# HIGHLIGHTS – FIRST QUARTER 1991 COMMERCIAL BANK PERFORMANCE

- Troubled assets continue to grow more rapidly than capital and reserves. During the first quarter, noncurrent loans and leases increased by \$7.2 billion, and other real estate owned grew by nearly \$3 billion. Equity capital increased by only \$4.4 billion, and reserves shrank by almost \$500 million. This is the fifth consecutive quarter (and the eighth time in the last ten quarters) that commercial banks' ratio of capital and reserves to noncurrent loans and leases has declined.
- Most of the credit-quality problems are appearing in banks' domestic loan portfolios. Net charge-offs of loans and leases of \$6.3 billion were slightly below the \$6.7 billion of a year ago, but charge-offs of **domestic** loans and leases, at \$5.4 billion, were 39 percent higher than the \$3.9 billion in domestic loan charge-offs taken by banks in the first quarter of 1990.
- Real estate lending growth and growth in banks' holdings of mortgage-backed securities continue to underpin what little asset growth has taken place. For the twelve months ended March 31, total commercial bank assets grew by \$33.5 billion (1 percent). Over the same period, real estate loans outstanding at commercial banks increased by \$58.5 billion (7.5 percent), and their holdings of mortgage-backed securities grew by \$24.9 billion (18.8 percent).
- New details on lending exposure and troubled loans, reported for the first time in March, illustrate the extent to which banks' real estate lending problems are concentrated in commercial real estate and construction and development lending. These two loan categories account for less than half (43.5 percent) of all real estate loans held by commercial banks, but constitute more than three-quarters (76.4 percent) of the \$40.3 billion in real estate loans that were noncurrent at the end of the first quarter. Construction and development loans had the highest proportion of noncurrent loans – more than 13 percent of the \$122 billion in outstanding construction and development loans were either 90 days or more past-due or in nonaccrual status at the end of March.
- In addition, new data reported in March show that banks hold \$28.6 billion in loans to finance commercial real estate, construction and land development activities that are not included in "total real estate loans," because they are not secured by real estate properties (they are included with either "commercial and industrial" loans or with "other" loans). More than \$2.3 billion (8.2 percent) of these loans are noncurrent.
- Data on highly-leveraged transactions (HLTs) were reported for the first time in March. The data show that HLTs totalled \$74 billion at the end of March. Of that amount, \$7.3 billion (9.8 percent) was noncurrent. Most of the industry's HLT holdings are at the largest banks; more than three-quarters (78 percent) of the total HLTs outstanding are held by banks with assets greater than \$10 billion.
- Data on troubled loans to foreign governments and official agencies were also reported for the first time in March. The data show that, of the \$24.8 billion in outstanding loans to foreign governments, \$5.1 billion (20.7 percent) were noncurrent at the end of March.
- The number of insured commercial banks had a net decline of 92 during the first three months of 1991, to 12,246 at the end of March. This net decline was equal to the number of banks absorbed by mergers in that period (92). New charters (25) and bank failures (28) offset each other in the first quarter. This is the twenty-fifth consecutive quarter (since the end of 1984, when there were 14,477 banks) that the number of insured commercial banks has shrunk.