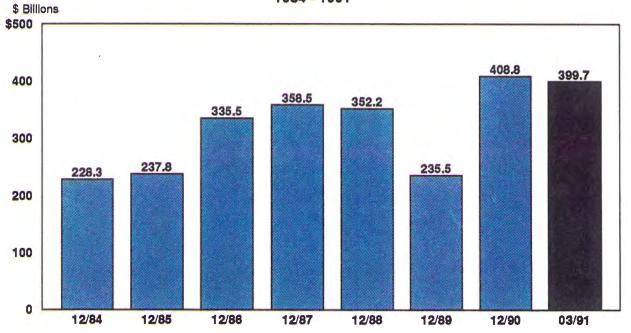

# HIGHLIGHTS – FIRST QUARTER 1991 COMMERCIAL BANK PERFORMANCE

- Troubled assets continue to grow more rapidly than capital and reserves. During the first quarter, noncurrent loans and leases increased by \$7.2 billion, and other real estate owned grew by nearly \$3 billion. Equity capital increased by only \$4.4 billion, and reserves shrank by almost \$500 million. This is the fifth consecutive quarter (and the eighth time in the last ten quarters) that commercial banks' ratio of capital and reserves to noncurrent loans and leases has declined.
- Most of the credit-quality problems are appearing in banks' domestic loan portfolios. Net charge-offs of loans and leases of \$6.3 billion were slightly below the \$6.7 billion of a year ago, but charge-offs of **domestic** loans and leases, at \$5.4 billion, were 39 percent higher than the \$3.9 billion in domestic loan charge-offs taken by banks in the first quarter of 1990.
- Real estate lending growth and growth in banks' holdings of mortgage-backed securities continue to underpin what little asset growth has taken place. For the twelve months ended March 31, total commercial bank assets grew by \$33.5 billion (1 percent). Over the same period, real estate loans outstanding at commercial banks increased by \$58.5 billion (7.5 percent), and their holdings of mortgage-backed securities grew by \$24.9 billion (18.8 percent).
- New details on lending exposure and troubled loans, reported for the first time in March, illustrate the extent to which banks' real estate lending problems are concentrated in commercial real estate and construction and development lending. These two loan categories account for less than half (43.5 percent) of all real estate loans held by commercial banks, but constitute more than three-quarters (76.4 percent) of the \$40.3 billion in real estate loans that were noncurrent at the end of the first quarter. Construction and development loans had the highest proportion of noncurrent loans – more than 13 percent of the \$122 billion in outstanding construction and development loans were either 90 days or more past-due or in nonaccrual status at the end of March.
- In addition, new data reported in March show that banks hold \$28.6 billion in loans to finance commercial real estate, construction and land development activities that are not included in "total real estate loans," because they are not secured by real estate properties (they are included with either "commercial and industrial" loans or with "other" loans). More than \$2.3 billion (8.2 percent) of these loans are noncurrent.
- Data on highly-leveraged transactions (HLTs) were reported for the first time in March. The data show that HLTs totalled \$74 billion at the end of March. Of that amount, \$7.3 billion (9.8 percent) was noncurrent. Most of the industry's HLT holdings are at the largest banks; more than three-quarters (78 percent) of the total HLTs outstanding are held by banks with assets greater than \$10 billion.
- Data on troubled loans to foreign governments and official agencies were also reported for the first time in March. The data show that, of the \$24.8 billion in outstanding loans to foreign governments, \$5.1 billion (20.7 percent) were noncurrent at the end of March.
- The number of insured commercial banks had a net decline of 92 during the first three months of 1991, to 12,246 at the end of March. This net decline was equal to the number of banks absorbed by mergers in that period (92). New charters (25) and bank failures (28) offset each other in the first quarter. This is the twenty-fifth consecutive quarter (since the end of 1984, when there were 14,477 banks) that the number of insured commercial banks has shrunk.