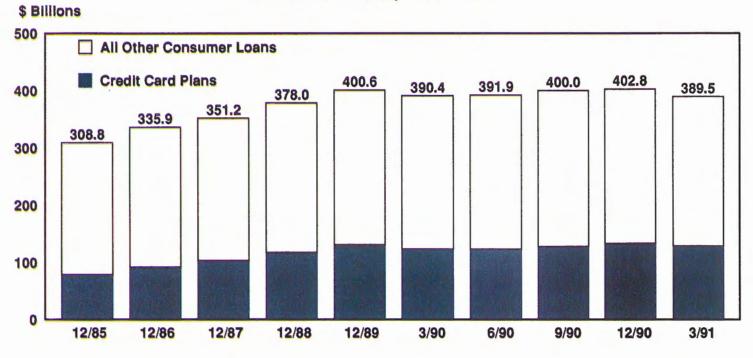

| 10.6    | 13.9    | 16.7    | 16.1    | 22.5    | 24.6    | 27.8    | 31.4    | 36.0    | 40.3            |
| Other Real Estate Owned                                                 | 7.2     | 8.8     | 10.5    | 10.7    | 12.5    | 12.8    | 15.0    | 17.3    | 20.0    | 22.9            |
| (Percent)<br>Noncurrent Real Estate Loans<br>to Total Real Estate Loans | 2.41 %  | 2.70 %  | 2.78%   | 2.38%   | 2.95 %  | 3.16 %  | 3.46 %  | 3.83 %  | 4.34%   | 6 <b>4.82</b> % |
| Troubled RE Asset Rate                                                  | 3.98    | 4.33    | 4.45    | 3.90    | 4.52    | 4.73    | 5.22    | 5.81    | 6.59    | 7.36            |

Troubled Real Estate Asset Rate = Ratio of noncurrent real estate loans Plus OREO to total real estate loans Plus OREO



### **Consumer Loans, 1985 - 1991**

**Consumer Loan Delinquency Rates, 1985 - 1991** 



\*Includes All Nonaccruals



#### **State Rankings**

|                          | All Banks | 1st Qtr. '91 | Rank | 1st Qtr. '90 | Rank    |
|--------------------------|-----------|--------------|------|--------------|---------|
| <b>Dist. of Columbia</b> | 25        | 60.00        | 1200 | 34.62        | 3       |
| New Hampshire            | 42        | 54.76        | 2    | 34.09        | 2164281 |
| Connecticut              | 63        | 53.97        | 3    | 40.85        | 2       |
| Arizona                  | 37        | 45.95        | 4    | 53.66        |         |
| Massachusetts            | 84        | 35.71        | 5    | 23.96        | 6       |
| Vermont                  | 27