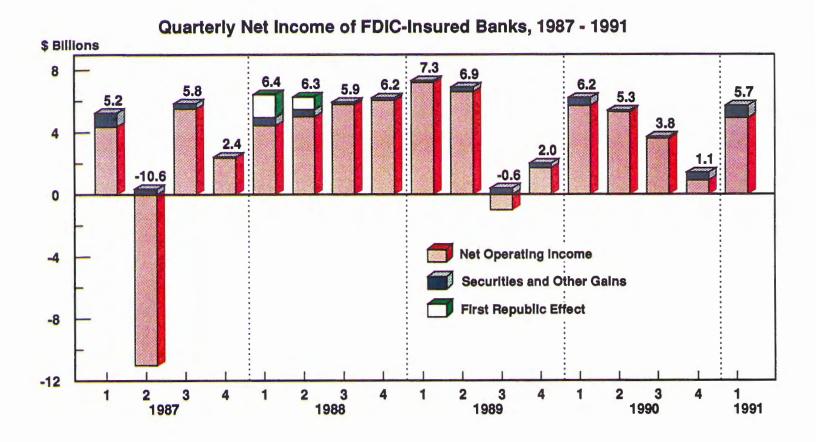

standing are held by banks with assets greater than \$10 billion.
- Data on troubled loans to foreign governments and official agencies were also reported for the first time in March. The data show that, of the \$24.8 billion in outstanding loans to foreign governments, \$5.1 billion (20.7 percent) were noncurrent at the end of March.
- The number of insured commercial banks had a net decline of 92 during the first three months of 1991, to 12,246 at the end of March. This net decline was equal to the number of banks absorbed by mergers in that period (92). New charters (25) and bank failures (28) offset each other in the first quarter. This is the twenty-fifth consecutive quarter (since the end of 1984, when there were 14,477 banks) that the number of insured commercial banks has shrunk.



Quarterly Net Interest Margin of FDIC-Insured Banks, 1984 - 1991 Net Interest Margin (%) 4.5 Banks < \$100 Million 6 32 3.99 Banks > \$100 Million 3.5 





State Rankings

|                      | % Troubled<br>03/31/91 | Rank | % Troubled<br>12/31/90 | Rank   |
|----------------------|------------------------|------|------------------------|--------|
| District of Columbia | 19,32                  | 100  | 17.07                  | 2      |
| Massachusetts        | 17,28                  | 2    | 15,86                  | 3      |
| Connecticut          | 16,38                  | 3    | 15,10                  | 4      |
| Rhode Island         | 15.50                  | 4    | 17.24                  | 1997 B |
| New York             | 13.62                  | 5    | 12.00